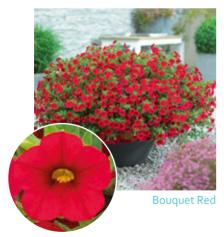

| Variety and colour      | Denomination | Flower size | Flowering        | Vigour          | Growth Habit   |
|-------------------------|--------------|-------------|------------------|-----------------|----------------|
| Million Bells® - Bouque | t series     |             |                  |                 |                |
| Bouquet Red             | Suncalred    | medium      | very early       | compact         | patio trailing |
| Bouquet Gold            | Sunbel 8571  | medium      | very early/early | medium/vigorous | patio trailing |
| Bouquet Wine Red        | Suncalwine   | medium      | very early       | medium/vigorous | patio trailing |