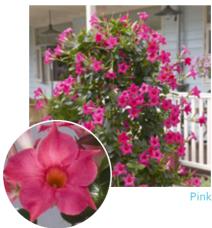

| Variety and colour    | Denomination  | Flower size | Flowering | Vigour  | Growth Habit |
|-----------------------|---------------|-------------|-----------|---------|--------------|
| Sundaville® - Classic | series        |             |           |         |              |
| Red                   | Sunmandecrim  | large       | medium    | compact | climbing     |
| Pink                  | Sunmandecripi | large       | medium    | compact | climbing     |
| Cream Pink            | Sunparapibra  | large       | medium    | compact | climbing     |