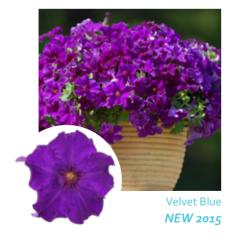

# WELCOME

The hanging petunia line Surfinia®, still the most floriferous and reliable eye catchers available on the current market, will be expanded with two new members: Heavenly Blue and Velvet Blue.

| Variety and colour         | Denomination     | Flower size | Flowering | Vigour | Growth Habit |
|----------------------------|------------------|-------------|-----------|--------|--------------|
| Surfinia® - Classic series |                  |             |           |        |              |
| NEW Velvet Blue            | Sunsurf Aotatsu  | large       | medium    | medium | trailing     |
| NEW Heavenly Blue          | Sunsurf Skytatsu | medium      | medium    | medium | trailing     |