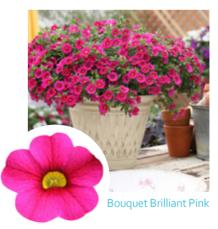

| Variety and colour       | Denomination | Flower size | Flowering | Vigour         | Growth Habit         |
|--------------------------|--------------|-------------|-----------|----------------|----------------------|
| Million Bells® - Bouquet | series       |             |           |                |                      |
| Bouquet Pink             | Suncalpink   | medium      | early     | compact        | patio trailing       |
| Bouquet Yellow Eye       | Sunbel 0778  | medium      | early     | compact/medium | patio trailing       |
| Bouquet Brilliant Pink   | Suncalpi     | medium      | early     | compact        | patio- type/trailing |