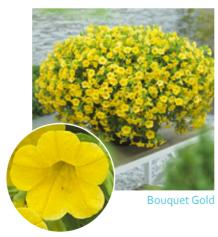

| Variety and colour      | Denomination | Flower size | Flowering        | Vigour          | Growth Habit   |
|-------------------------|--------------|-------------|------------------|-----------------|----------------|
| Million Bells® - Bouque | t series     |             |                  |                 |                |
| Bouquet Red             | Suncalred    | medium      | very early       | compact         | patio trailing |
| Bouquet Gold            | Sunbel 8571  | medium      | very early/early | medium/vigorous | patio trailing |
| Bouquet Wine Red        | Suncalwine   | medium      | very early       | medium/vigorous | patio trailing |