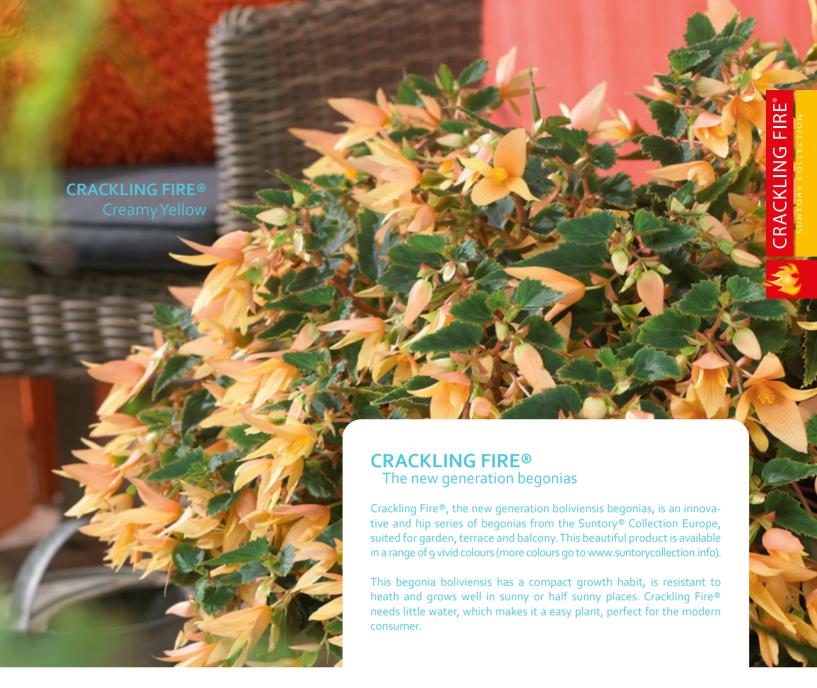

| Crackling Fire® - Clas | sic series  |        |            |         |            |
|------------------------|-------------|--------|------------|---------|------------|
| Pink                   | Sunjirapi   | medium | very early | medium  | patio type |
| Orange                 | Sunjiraore  | medium | very early | compact | patio type |
| CreamyYellow           | Sunjiracrem | medium | very early | compact | patio type |