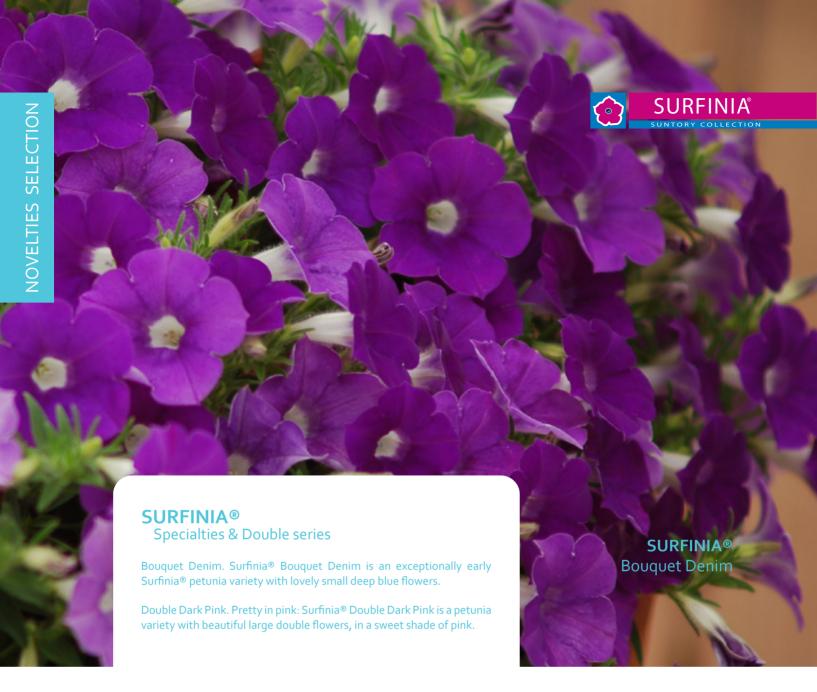

# WELCOME

The hanging petunia line Surfinia®, still the most floriferous and reliable eye catchers available on the current market, will be expanded with two new members: Heavenly Blue and Velvet Blue.

| Variety and colour    | Denomination    | Flower size | Flowering        | Vigour | Growth Habit          |
|-----------------------|-----------------|-------------|------------------|--------|-----------------------|
| Surfinia® - Specialti | es series       |             |                  |        |                       |
| NEW Bouquet Denim     | Sunsurf Deniusa | small       | very early/early | medium | patio trailing -mound |
| Surfinia® - Double s  | eries           |             |                  |        |                       |
| NEW Double Dark Pink  | Sunsurf Pidami  | medium      | medium           | medium | trailing              |