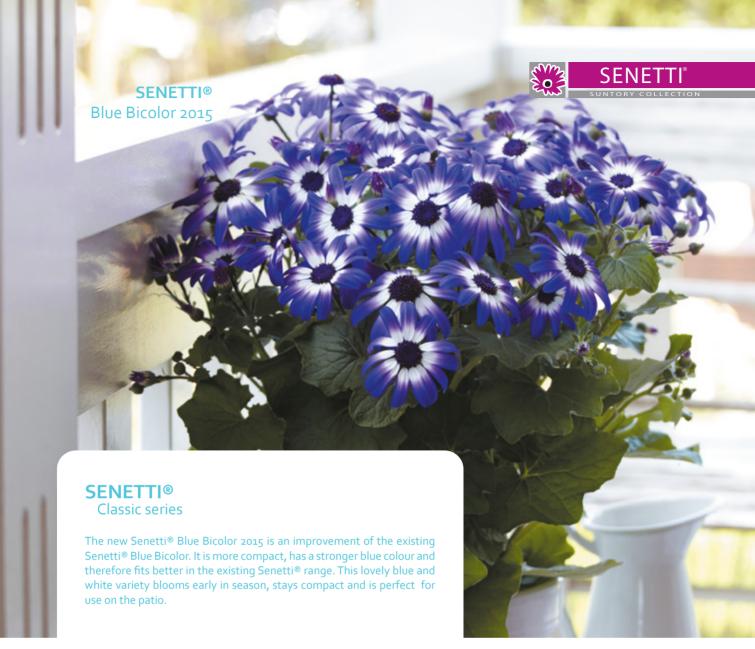

| Variety and colour        | Denomination   | Flower size | Flowering    | Vigour  | Growth Habit |
|---------------------------|----------------|-------------|--------------|---------|--------------|
| Senetti® - Classic series |                |             |              |         |              |
| NEW Blue Bicolor 2015     | Sunsenebubakai | large       | early/medium | compact | patio type   |