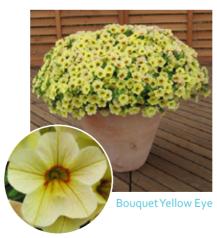

| Variety and colour       | Denomination | Flower size | Flowering | Vigour         | Growth Habit         |
|--------------------------|--------------|-------------|-----------|----------------|----------------------|
| Million Bells® - Bouquet | series       |             |           |                |                      |
| Bouquet Pink             | Suncalpink   | medium      | early     | compact        | patio trailing       |
| Bouquet Yellow Eye       | Sunbel 0778  | medium      | early     | compact/medium | patio trailing       |
| Bouquet Brilliant Pink   | Suncalpi     | medium      | early     | compact        | patio- type/trailing |