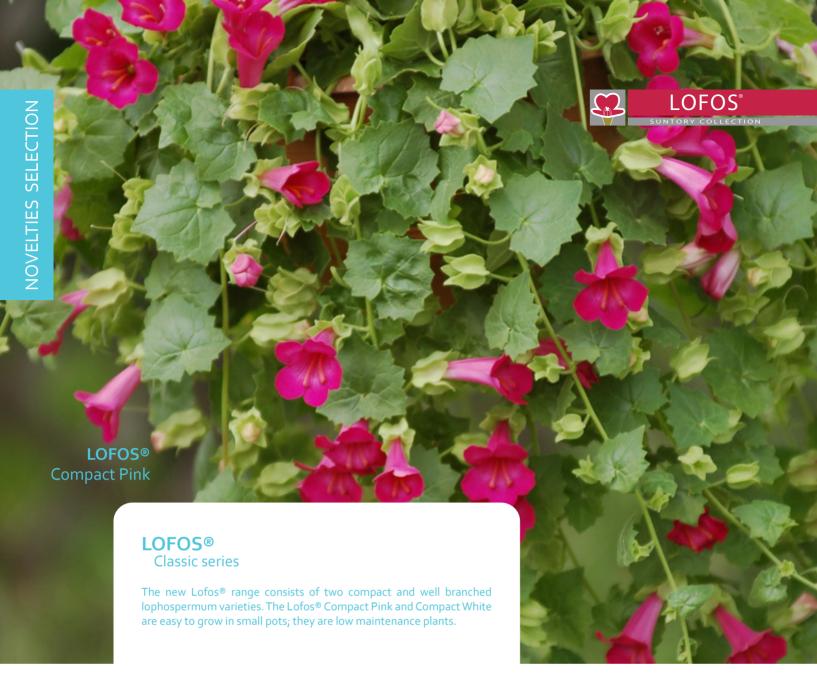

| Variety and colour      | Denomination | Flower size | Flowering | Vigour | Growth Habit |
|-------------------------|--------------|-------------|-----------|--------|--------------|
| Lofos® - Classic series |              |             |           |        |              |
| NEW Compact Pink        | Sunlorose    | medium      | medium    | medium | trailing     |
| NEW Compact White       | Sunloshiro   | medium      | medium    | medium | trailing     |