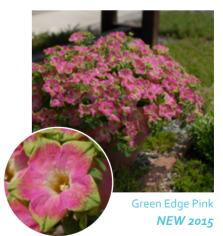

A totally new Surfinia® range will be the Green Edge collection. These special varieties with a strong, healthy nature are early bloomers and recognizable by their neon green edge, which makes these plants a unique appearance in every garden and balcony.

| Surfinia® - Green Edge series |                 |        |        |         |                         |  |  |  |  |
|-------------------------------|-----------------|--------|--------|---------|-------------------------|--|--|--|--|
| NEW Green Edge Lime           | Sunsurf Grihuti | medium | early  | medium  | patio trailing -mound   |  |  |  |  |
| NEW Green Edge Purple         | Sunsurf Midopin | medium | early  | medium  | patio trailing -mound   |  |  |  |  |
| NEW Green Edge Pink           | Sunsurf Suika   | medium | medium | compact | patio trailing/trailing |  |  |  |  |