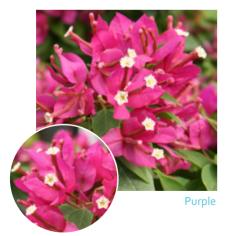

| Variety and colour       | Denomination | Flowering | Vigour  | Growth Habit |
|--------------------------|--------------|-----------|---------|--------------|
| Sun Villea® - Classic se | eries        |           |         |              |
| Purple                   | Koiro        | medium    | compact | patio type   |
| Pink                     | Kasumi       | medium    | compact | patio type   |
| Cream                    | Sasara       | medium    | compact | patio type   |