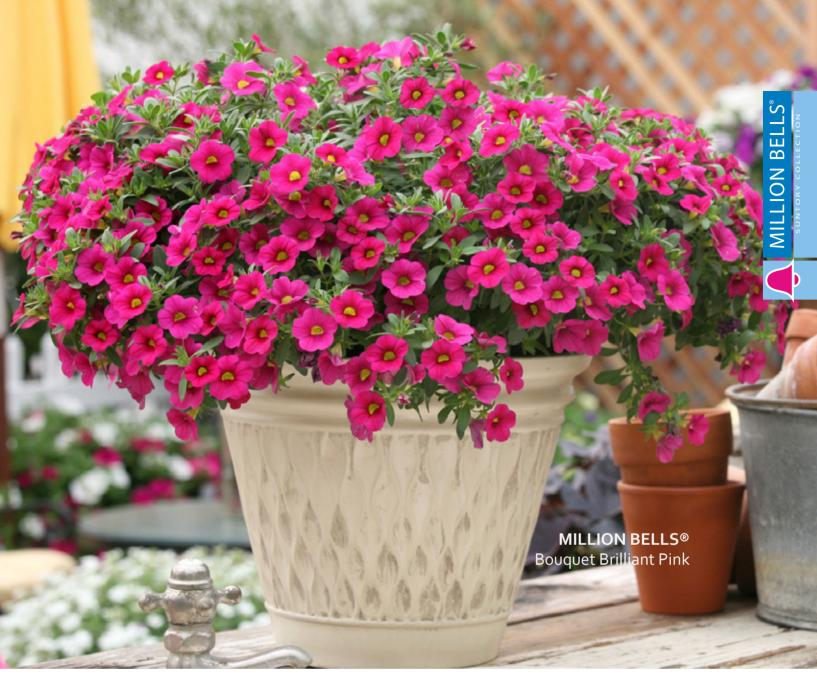

| Variety and colour       | Denomination | Flower size | Flowering | Vigour         | Growth Habit         |
|--------------------------|--------------|-------------|-----------|----------------|----------------------|
| Million Bells® - Bouquet | series       |             |           |                |                      |
| Bouquet Pink             | Suncalpink   | medium      | early     | compact        | patio trailing       |
| Bouquet Yellow Eye       | Sunbel 0778  | medium      | early     | compact/medium | patio trailing       |
| Bouquet Brilliant Pink   | Suncalpi     | medium      | early     | compact        | patio- type/trailing |