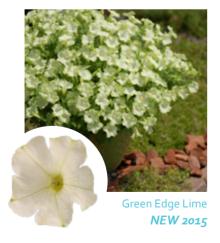

A totally new Surfinia® range will be the Green Edge collection. These special varieties with a strong, healthy nature are early bloomers and recognizable by their neon green edge, which makes these plants a unique appearance in every garden and balcony.

| Surfinia® - Green Edge series |                 |        |        |         |                         |  |  |  |  |
|-------------------------------|-----------------|--------|--------|---------|-------------------------|--|--|--|--|
| NEW Green Edge Lime           | Sunsurf Grihuti | medium | early  | medium  | patio trailing -mound   |  |  |  |  |
| NEW Green Edge Purple         | Sunsurf Midopin | medium | early  | medium  | patio trailing -mound   |  |  |  |  |
| NEW Green Edge Pink           | Sunsurf Suika   | medium | medium | compact | patio trailing/trailing |  |  |  |  |