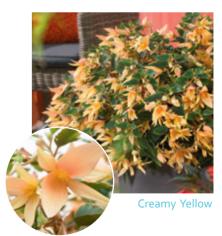

| Crackling Fire® - Clas | sic series  |        |            |         |            |
|------------------------|-------------|--------|------------|---------|------------|
| Pink                   | Sunjirapi   | medium | very early | medium  | patio type |
| Orange                 | Sunjiraore  | medium | very early | compact | patio type |
| CreamyYellow           | Sunjiracrem | medium | very early | compact | patio type |