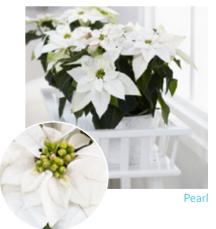

### The eye catchers - make sure to keep an eye on the next beauties

The Princettia® Pearl (p. 19), turned heads at several exhibitions in 2013. The Princettia® Pearl is the youngest of the Princettia® family and completes the pink range of poinsettias with a perfect white version you never seen before. This poinsettia has the brightest white colour available on the current market, thanks to innovative breeding from the breeders of Suntory® Flowers Ltd. Just like the other poinsettias from this range, the Princettia® Pearl is naturally compact, which makes it an easy plant to grow and a promising poinsettia for grower, retail and consumer.

| Variety and colour       | Denomination | Flowering | Vigour  | Growth Habit |
|--------------------------|--------------|-----------|---------|--------------|
| Princettia® - Classic so | eries        |           |         |              |
| Dark Pink                | Bonpridepcom | early     | compact | patio type   |
| Hot Pink                 | Bonpripicom  | early     | compact | patio type   |
| Pearl                    | Bonpri 635   | early     | compact | patio type   |
|                          |              |           |         |              |