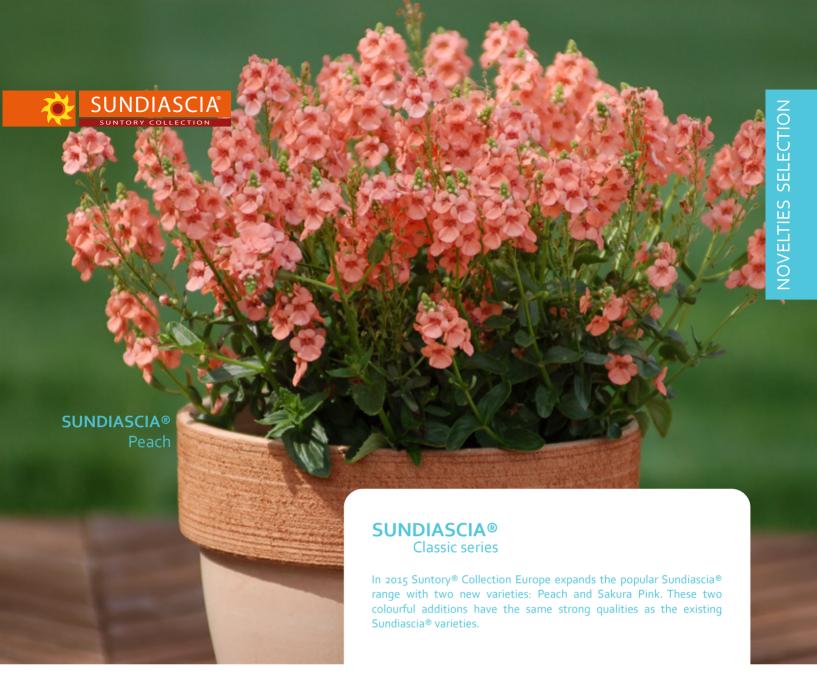

| Variety and colour    | Denomination | Flower size | Flowering    | Vigour  | Growth Habit              |
|-----------------------|--------------|-------------|--------------|---------|---------------------------|
| Sundiascia® - Classic | series       |             |              |         |                           |
| NEW Peach             | Sunjodi 045  | medium      | medium/later | medium  | patio type/patio trailing |
| NEW Sakura Pink       | Sunjodi 042  | medium      | medium       | compact | patio type                |