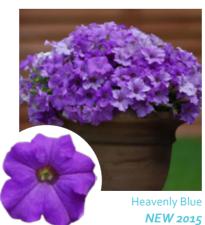

# WELCOME

The hanging petunia line Surfinia®, still the most floriferous and reliable eye catchers available on the current market, will be expanded with two new members: Heavenly Blue and Velvet Blue.

| Variety and colour         | Denomination     | Flower size | Flowering | Vigour | Growth Habit |
|----------------------------|------------------|-------------|-----------|--------|--------------|
| Surfinia® - Classic series |                  |             |           |        |              |
| NEW Velvet Blue            | Sunsurf Aotatsu  | large       | medium    | medium | trailing     |
| NEW Heavenly Blue          | Sunsurf Skytatsu | medium      | medium    | medium | trailing     |