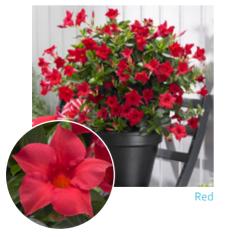

| Variety and colour    | Denomination  | Flower size | Flowering | Vigour  | Growth Habit |
|-----------------------|---------------|-------------|-----------|---------|--------------|
| Sundaville® - Classic | series        |             |           |         |              |
| Red                   | Sunmandecrim  | large       | medium    | compact | climbing     |
| Pink                  | Sunmandecripi | large       | medium    | compact | climbing     |
| Cream Pink            | Sunparapibra  | large       | medium    | compact | climbing     |