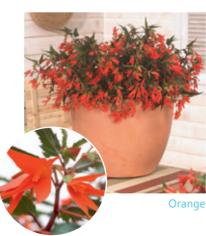

| Crackling Fire® - Clas | sic series  |        |            |         |            |
|------------------------|-------------|--------|------------|---------|------------|
| Pink                   | Sunjirapi   | medium | very early | medium  | patio type |
| Orange                 | Sunjiraore  | medium | very early | compact | patio type |
| CreamyYellow           | Sunjiracrem | medium | very early | compact | patio type |