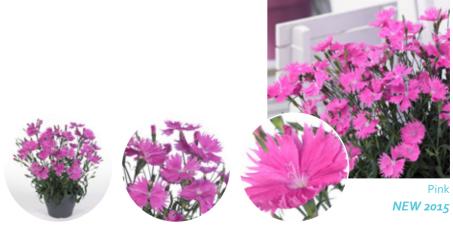

| Variety and colour | Denomination     | Flower size | Flowering | Vigour | Growth Habit |
|--------------------|------------------|-------------|-----------|--------|--------------|
| Suntory® Dianthus  |                  |             |           |        |              |
| NEW Pink           | Sunnade Pintatsu | medium      | medium    | medium | patio type   |