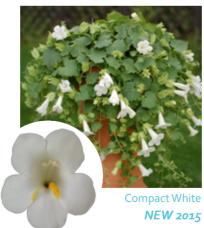

| Variety and colour      | Denomination | Flower size | Flowering | Vigour | Growth Habit |
|-------------------------|--------------|-------------|-----------|--------|--------------|
| Lofos® - Classic series |              |             |           |        |              |
| NEW Compact Pink        | Sunlorose    | medium      | medium    | medium | trailing     |
| NEW Compact White       | Sunloshiro   | medium      | medium    | medium | trailing     |