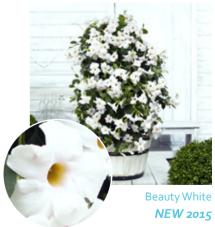

New: the special Sundaville® compact and super branching collections created for 12 and 15 cm pots. These products can be grown without a supporting trellis! This will create a complete new market and will bring Sundaville® in to the world of bedding plants. So in 2015 ask for Sundaville® Beauty and Sundaville® Grand, with very competitive royalties.

Beauty Coral Pink Beauty Bright Red

Beauty Burgundy

| Variety and colour          | Denomination  | Flower size | Flowering        | Vigour | Growth Habit      |
|-----------------------------|---------------|-------------|------------------|--------|-------------------|
| NEW Sundaville® - Beauty se | eries         |             |                  |        |                   |
| NEW Beauty Vermillion       | Sunparaoriaka | big         | medium/later     | medium | climbing/trailing |
| NEW Beauty White            | Sunparapreho  | big         | very early/early | medium | climbing/trailing |