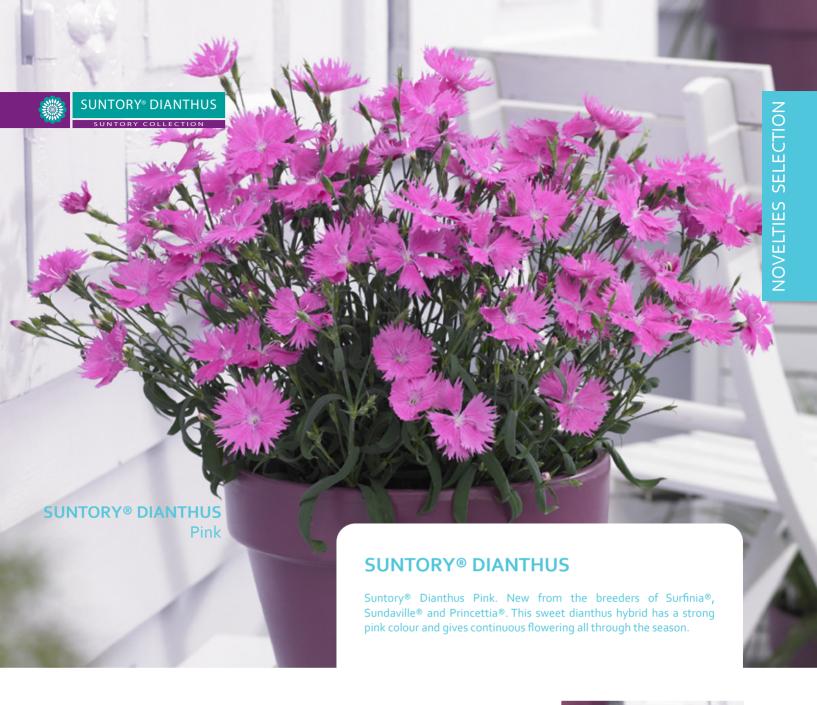

| Variety and colour | Denomination     | Flower size | Flowering | Vigour | Growth Habit |
|--------------------|------------------|-------------|-----------|--------|--------------|
| Suntory® Dianthus  |                  |             |           |        |              |
| NEW Pink           | Sunnade Pintatsu | medium      | medium    | medium | patio type   |