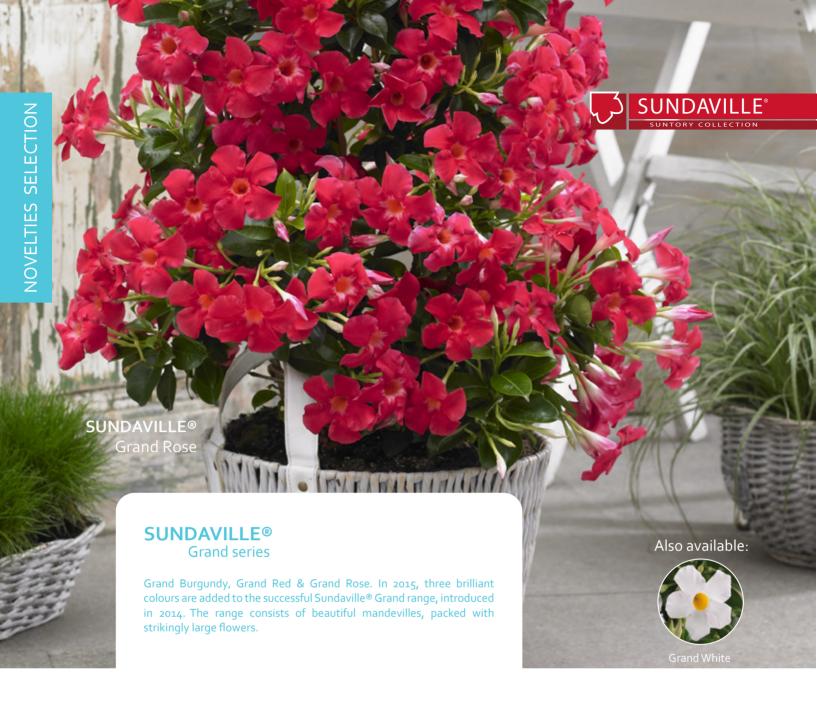

New: the special Sundaville® compact and super branching collections created for 12 and 15 cm pots. These products can be grown without a supporting trellis! This will create a complete new market and will bring Sundaville® in to the world of bedding plants. So in 2015 ask for Sundaville® Beauty and Sundaville® Grand, with very competitive royalties.

Jeroen Egtberts Director Moerhem New Plant by

| Variety and colour     | Denomination | Flower size | Flowering    | Vigour   | Growth Habit |
|------------------------|--------------|-------------|--------------|----------|--------------|
| Sundaville® - Grand se | eries        |             |              |          |              |
| NEW Grand Burgundy     | Sunparaobu   | big         | later        | vigorous | climbing     |
| NEW Grand Red          | Sunparare 15 | big         | early/medium | vigorous | climbing     |
| NEW Grand Rose         | Sunparaoros  | big         | medium       | medium   | climbing     |