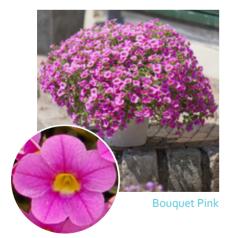

| Variety and colour       | Denomination | Flower size | Flowering | Vigour         | Growth Habit         |
|--------------------------|--------------|-------------|-----------|----------------|----------------------|
| Million Bells® - Bouquet | series       |             |           |                |                      |
| Bouquet Pink             | Suncalpink   | medium      | early     | compact        | patio trailing       |
| Bouquet Yellow Eye       | Sunbel 0778  | medium      | early     | compact/medium | patio trailing       |
| Bouquet Brilliant Pink   | Suncalpi     | medium      | early     | compact        | patio- type/trailing |