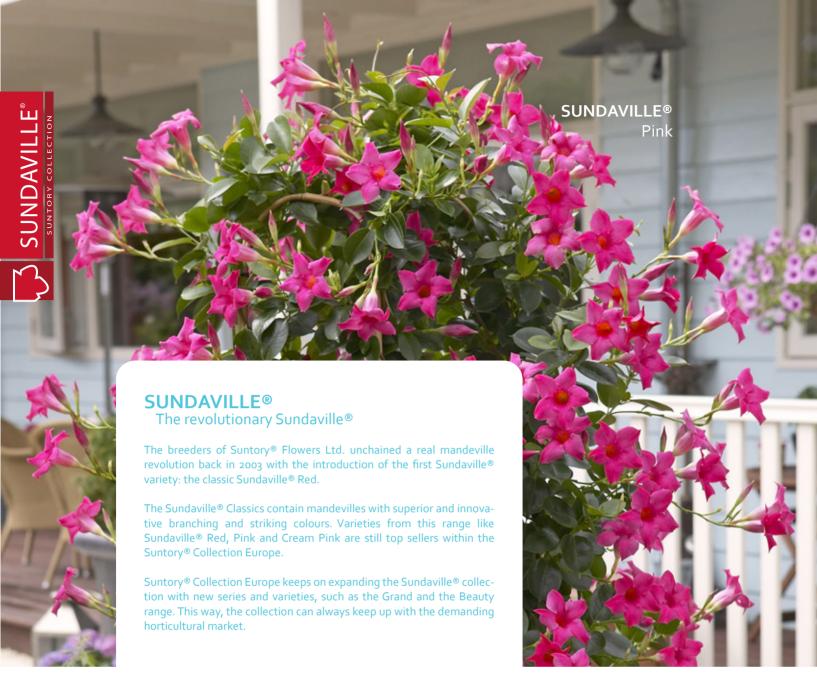

| Variety and colour    | Denomination  | Flower size | Flowering | Vigour  | Growth Habit |
|-----------------------|---------------|-------------|-----------|---------|--------------|
| Sundaville® - Classic | series        |             |           |         |              |
| Red                   | Sunmandecrim  | large       | medium    | compact | climbing     |
| Pink                  | Sunmandecripi | large       | medium    | compact | climbing     |
| Cream Pink            | Sunparapibra  | large       | medium    | compact | climbing     |