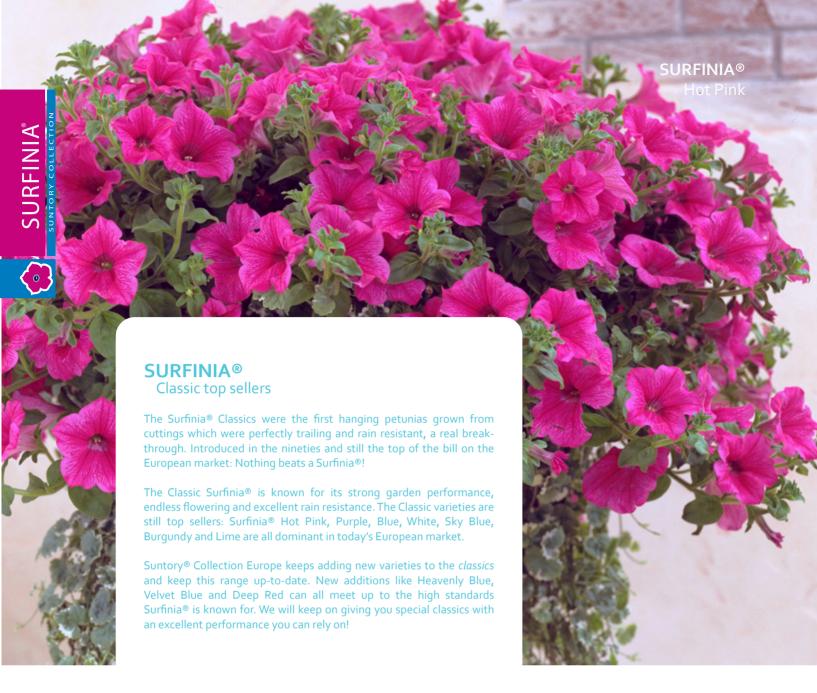

# WELCOME

The hanging petunia line Surfinia®, still the most floriferous and reliable eye catchers available on the current market, will be expanded with two new members: Heavenly Blue and Velvet Blue.

A totally new Surfinia® range will be the Green Edge collection. These special varieties with a strong, healthy nature are early bloomers and recognizable by their neon green edge, which makes these plants a unique appearance in every garden and balcony.

| Variety and colour         | Denomination | Flower size | Flowering | Vigour   | Growth Habit |
|----------------------------|--------------|-------------|-----------|----------|--------------|
| Surfinia® - Classic series |              |             |           |          |              |
| Purple                     | Sunpurple    | large       | medium    | medium   | trailing     |
| Hot Pink                   | Sunrovein    | large       | medium    | medium   | trailing     |
| Blue                       | Sunblu       | large       | early     | vigorous | trailing     |