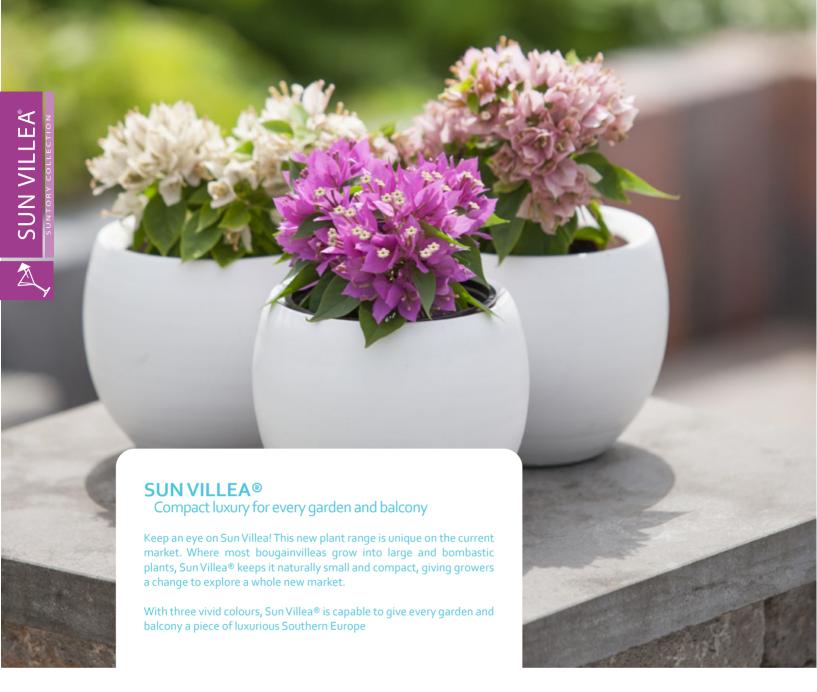

Also keep an eye on Sun Villea® (p. 20), a unique plant range in the current market. Where most bougainvilleas grow into large and bombastic plants, Sun Villea® keeps it perfectly compact!

| Variety and colour       | Denomination | Flowering | Vigour  | Growth Habit |
|--------------------------|--------------|-----------|---------|--------------|
| Sun Villea® - Classic se | eries        |           |         |              |
| Purple                   | Koiro        | medium    | compact | patio type   |
| Pink                     | Kasumi       | medium    | compact | patio type   |
| Cream                    | Sasara       | medium    | compact | patio type   |