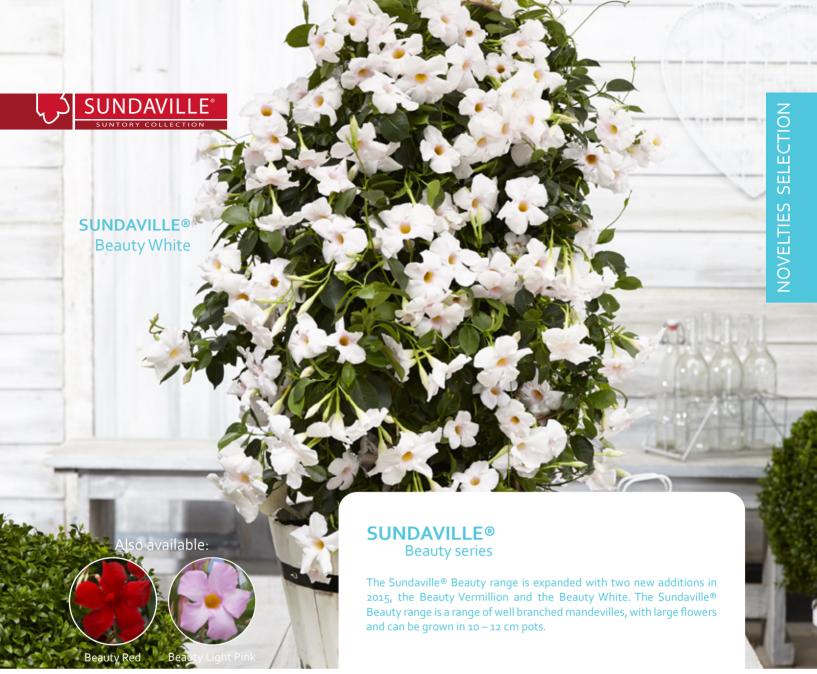

New: the special Sundaville® compact and super branching collections created for 12 and 15 cm pots. These products can be grown without a supporting trellis! This will create a complete new market and will bring Sundaville® in to the world of bedding plants. So in 2015 ask for Sundaville® Beauty and Sundaville® Grand, with very competitive royalties.

Beauty Coral Pink Beauty Bright Red

Beauty Burgundy

| Variety and colour          | Denomination  | Flower size | Flowering        | Vigour | Growth Habit      |
|-----------------------------|---------------|-------------|------------------|--------|-------------------|
| NEW Sundaville® - Beauty se | eries         |             |                  |        |                   |
| NEW Beauty Vermillion       | Sunparaoriaka | big         | medium/later     | medium | climbing/trailing |
| NEW Beauty White            | Sunparapreho  | big         | very early/early | medium | climbing/trailing |