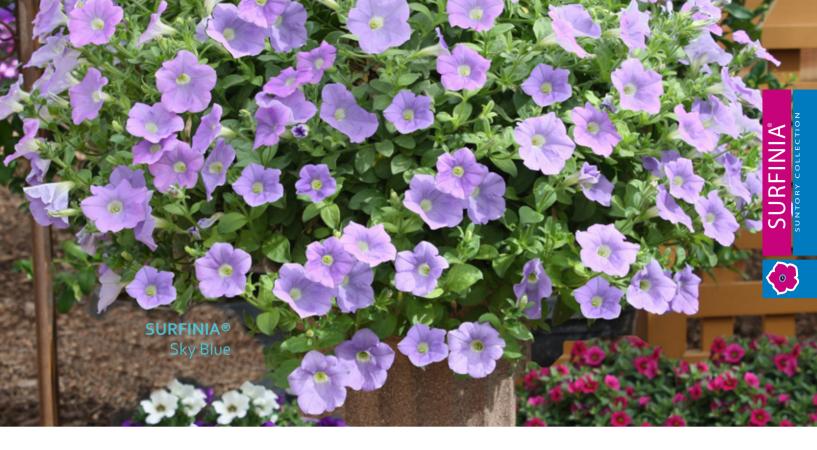

# WELCOME

The hanging petunia line Surfinia®, still the most floriferous and reliable eye catchers available on the current market, will be expanded with two new members: Heavenly Blue and Velvet Blue.

| Variety and colour         | Denomination | Flower size | Flowering | Vigour         | Growth Habit |
|----------------------------|--------------|-------------|-----------|----------------|--------------|
| Surfinia® - Classic series |              |             |           |                |              |
| White                      | Kesupite     | medium      | medium    | medium         | trailing     |
| Sky Blue                   | Keilavbu     | large       | later     | medium         | trailing     |
| Burgundy                   | Keiburtel    | large       | early     | compact/medium | trailing     |
| Lime                       | Keiyeul      | large       | medium    | medium         | trailing     |