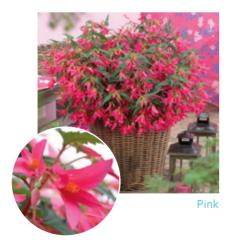

| Crackling Fire® - Clas | sic series  |        |            |         |            |
|------------------------|-------------|--------|------------|---------|------------|
| Pink                   | Sunjirapi   | medium | very early | medium  | patio type |
| Orange                 | Sunjiraore  | medium | very early | compact | patio type |
| CreamyYellow           | Sunjiracrem | medium | very early | compact | patio type |