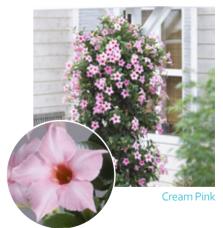

| Variety and colour    | Denomination  | Flower size | Flowering | Vigour  | Growth Habit |
|-----------------------|---------------|-------------|-----------|---------|--------------|
| Sundaville® - Classic | series        |             |           |         |              |
| Red                   | Sunmandecrim  | large       | medium    | compact | climbing     |
| Pink                  | Sunmandecripi | large       | medium    | compact | climbing     |
| Cream Pink            | Sunparapibra  | large       | medium    | compact | climbing     |