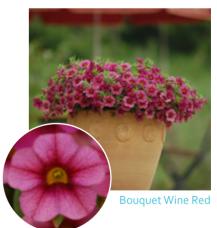

| Variety and colour      | Denomination | Flower size | Flowering        | Vigour          | Growth Habit   |
|-------------------------|--------------|-------------|------------------|-----------------|----------------|
| Million Bells® - Bouque | t series     |             |                  |                 |                |
| Bouquet Red             | Suncalred    | medium      | very early       | compact         | patio trailing |
| Bouquet Gold            | Sunbel 8571  | medium      | very early/early | medium/vigorous | patio trailing |
| Bouquet Wine Red        | Suncalwine   | medium      | very early       | medium/vigorous | patio trailing |