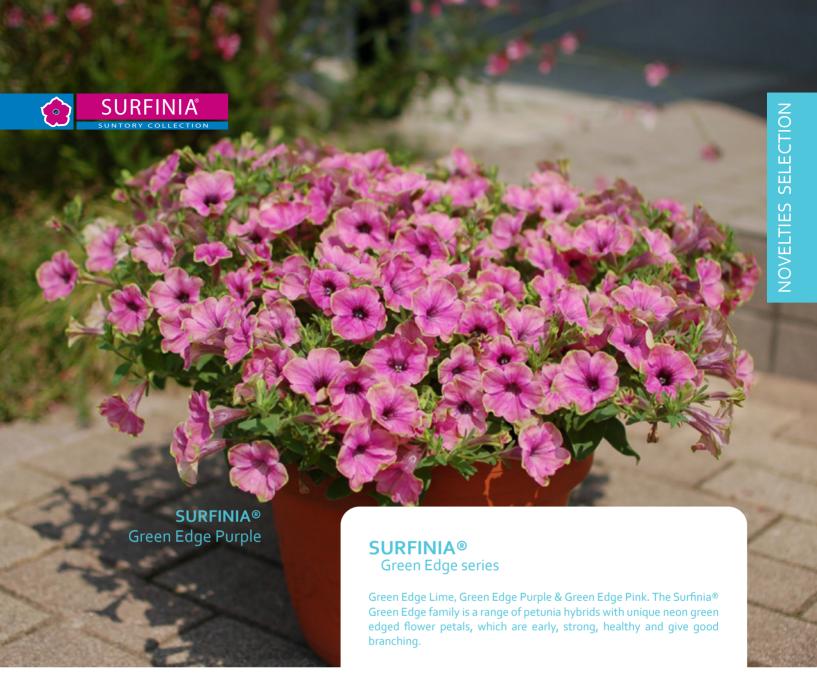

A totally new Surfinia® range will be the Green Edge collection. These special varieties with a strong, healthy nature are early bloomers and recognizable by their neon green edge, which makes these plants a unique appearance in every garden and balcony.

| Surfinia® - Green Edge series |                 |        |        |         |                         |  |  |  |  |
|-------------------------------|-----------------|--------|--------|---------|-------------------------|--|--|--|--|
| NEW Green Edge Lime           | Sunsurf Grihuti | medium | early  | medium  | patio trailing -mound   |  |  |  |  |
| NEW Green Edge Purple         | Sunsurf Midopin | medium | early  | medium  | patio trailing -mound   |  |  |  |  |
| NEW Green Edge Pink           | Sunsurf Suika   | medium | medium | compact | patio trailing/trailing |  |  |  |  |