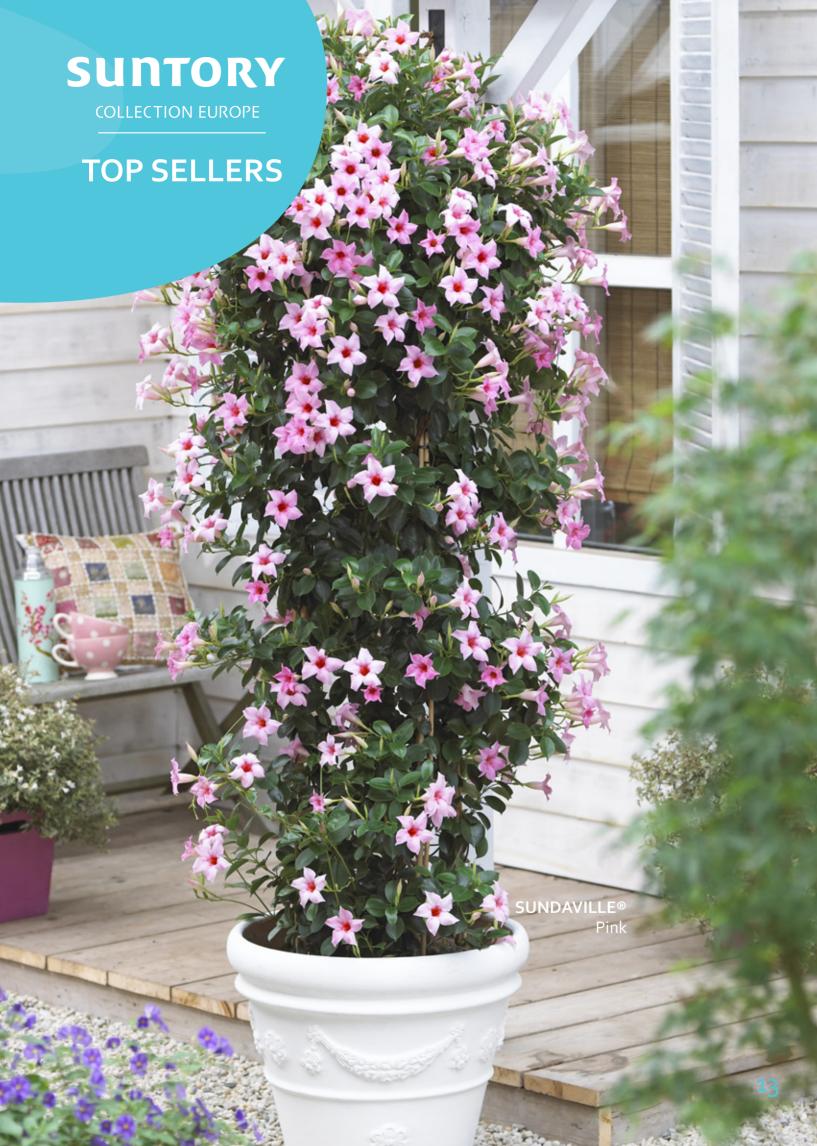

# **SUNTORY**

**COLLECTION EUROPE** 

| Variety and colour    | Denomination  | Flower size | Flowering | Vigour  | Growth Habit |
|-----------------------|---------------|-------------|-----------|---------|--------------|
| Sundaville® - Classic | series        |             |           |         |              |
| Red                   | Sunmandecrim  | large       | medium    | compact | climbing     |
| Pink                  | Sunmandecripi | large       | medium    | compact | climbing     |
| Cream Pink            | Sunparapibra  | large       | medium    | compact | climbing     |