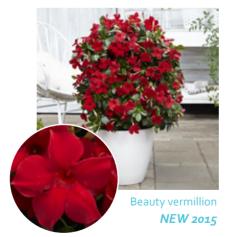

Beauty Coral Pink Beauty Bright Red

Beauty Burgundy

| Variety and colour          | Denomination  | Flower size | Flowering        | Vigour | Growth Habit      |
|-----------------------------|---------------|-------------|------------------|--------|-------------------|
| NEW Sundaville® - Beauty se | eries         |             |                  |        |                   |
| NEW Beauty Vermillion       | Sunparaoriaka | big         | medium/later     | medium | climbing/trailing |
| NEW Beauty White            | Sunparapreho  | big         | very early/early | medium | climbing/trailing |