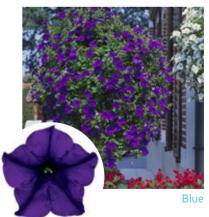

| Variety and colour         | Denomination | Flower size | Flowering | Vigour         | Growth Habit |
|----------------------------|--------------|-------------|-----------|----------------|--------------|
| Surfinia® - Classic series |              |             |           |                |              |
| White                      | Kesupite     | medium      | medium    | medium         | trailing     |
| Sky Blue                   | Keilavbu     | large       | later     | medium         | trailing     |
| Burgundy                   | Keiburtel    | large       | early     | compact/medium | trailing     |
| Lime                       | Keiyeul      | large       | medium    | medium         | trailing     |