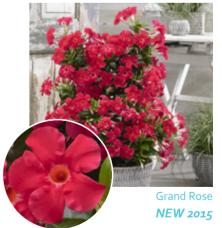

Jeroen Egtberts Director Moerhem New Plant by

| Variety and colour     | Denomination | Flower size | Flowering    | Vigour   | Growth Habit |
|------------------------|--------------|-------------|--------------|----------|--------------|
| Sundaville® - Grand se | eries        |             |              |          |              |
| NEW Grand Burgundy     | Sunparaobu   | big         | later        | vigorous | climbing     |
| NEW Grand Red          | Sunparare 15 | big         | early/medium | vigorous | climbing     |
| NEW Grand Rose         | Sunparaoros  | big         | medium       | medium   | climbing     |