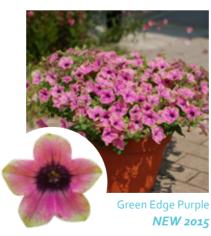

A totally new Surfinia® range will be the Green Edge collection. These special varieties with a strong, healthy nature are early bloomers and recognizable by their neon green edge, which makes these plants a unique appearance in every garden and balcony.

| Surfinia® - Green Edge series |                 |        |        |         |                         |  |  |  |  |
|-------------------------------|-----------------|--------|--------|---------|-------------------------|--|--|--|--|
| NEW Green Edge Lime           | Sunsurf Grihuti | medium | early  | medium  | patio trailing -mound   |  |  |  |  |
| NEW Green Edge Purple         | Sunsurf Midopin | medium | early  | medium  | patio trailing -mound   |  |  |  |  |
| NEW Green Edge Pink           | Sunsurf Suika   | medium | medium | compact | patio trailing/trailing |  |  |  |  |