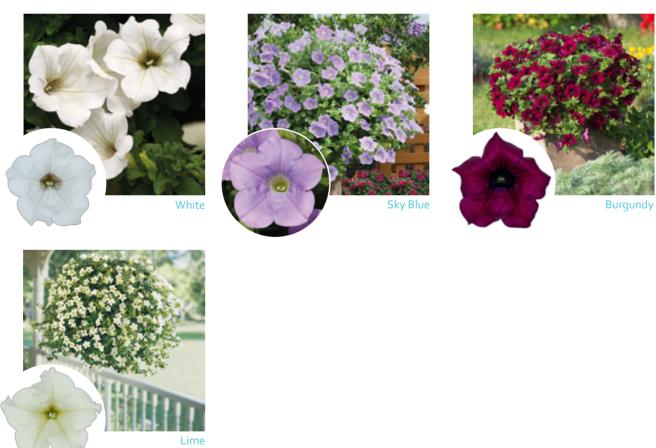

| Variety and colour         | Denomination | Flower size | Flowering | Vigour         | Growth Habit |
|----------------------------|--------------|-------------|-----------|----------------|--------------|
| Surfinia® - Classic series |              |             |           |                |              |
| White                      | Kesupite     | medium      | medium    | medium         | trailing     |
| Sky Blue                   | Keilavbu     | large       | later     | medium         | trailing     |
| Burgundy                   | Keiburtel    | large       | early     | compact/medium | trailing     |
| Lime                       | Keiyeul      | large       | medium    | medium         | trailing     |