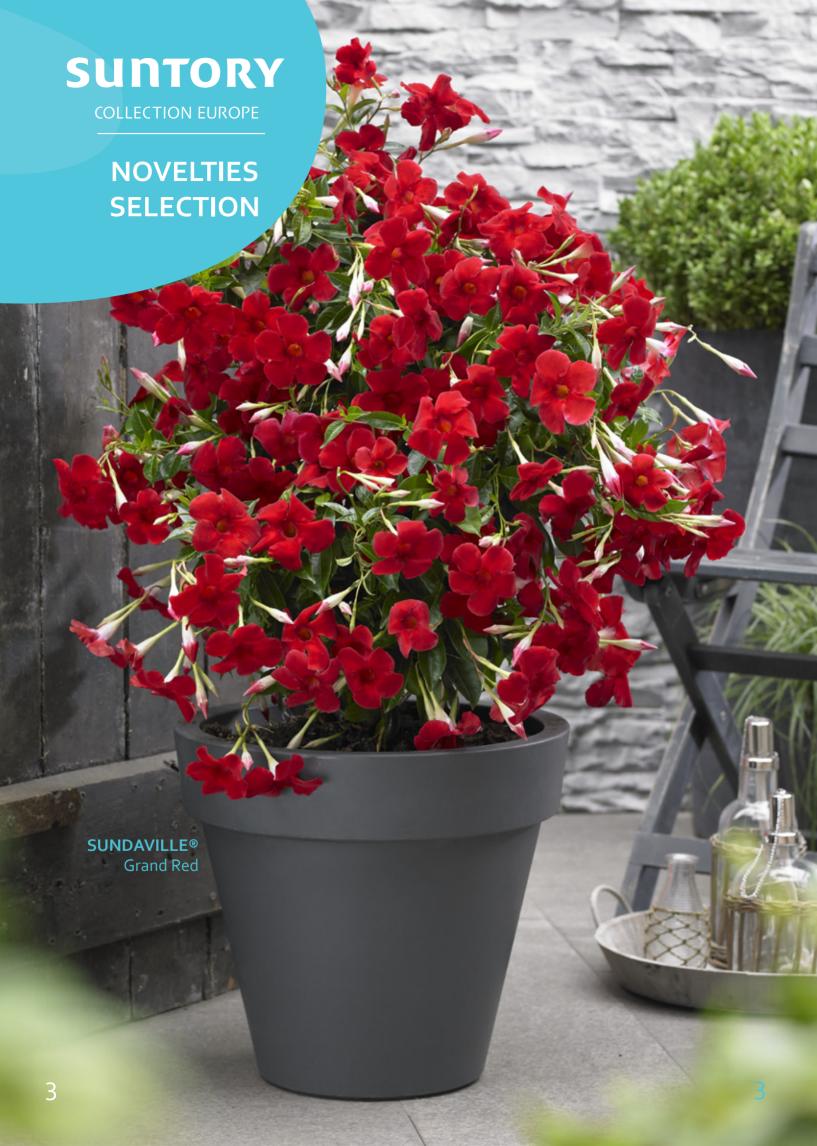

New: the special Sundaville® compact and super branching collections created for 12 and 15 cm pots. These products can be grown without a supporting trellis! This will create a complete new market and will bring Sundaville® in to the world of bedding plants. So in 2015 ask for Sundaville® Beauty and Sundaville® Grand, with very competitive royalties.

Jeroen Egtberts Director Moerhem New Plant by

| Variety and colour     | Denomination | Flower size | Flowering    | Vigour   | Growth Habit |
|------------------------|--------------|-------------|--------------|----------|--------------|
| Sundaville® - Grand se | eries        |             |              |          |              |
| NEW Grand Burgundy     | Sunparaobu   | big         | later        | vigorous | climbing     |
| NEW Grand Red          | Sunparare 15 | big         | early/medium | vigorous | climbing     |
| NEW Grand Rose         | Sunparaoros  | big         | medium       | medium   | climbing     |