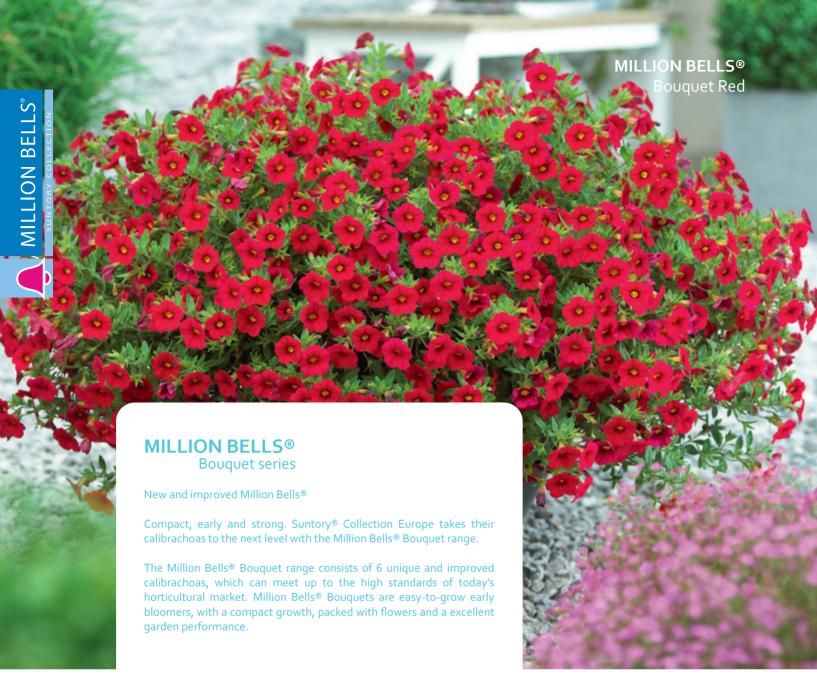

| Variety and colour      | Denomination | Flower size | Flowering        | Vigour          | Growth Habit   |
|-------------------------|--------------|-------------|------------------|-----------------|----------------|
| Million Bells® - Bouque | t series     |             |                  |                 |                |
| Bouquet Red             | Suncalred    | medium      | very early       | compact         | patio trailing |
| Bouquet Gold            | Sunbel 8571  | medium      | very early/early | medium/vigorous | patio trailing |
| Bouquet Wine Red        | Suncalwine   | medium      | very early       | medium/vigorous | patio trailing |