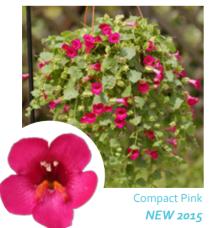

| Variety and colour      | Denomination | Flower size | Flowering | Vigour | Growth Habit |
|-------------------------|--------------|-------------|-----------|--------|--------------|
| Lofos® - Classic series |              |             |           |        |              |
| NEW Compact Pink        | Sunlorose    | medium      | medium    | medium | trailing     |
| NEW Compact White       | Sunloshiro   | medium      | medium    | medium | trailing     |