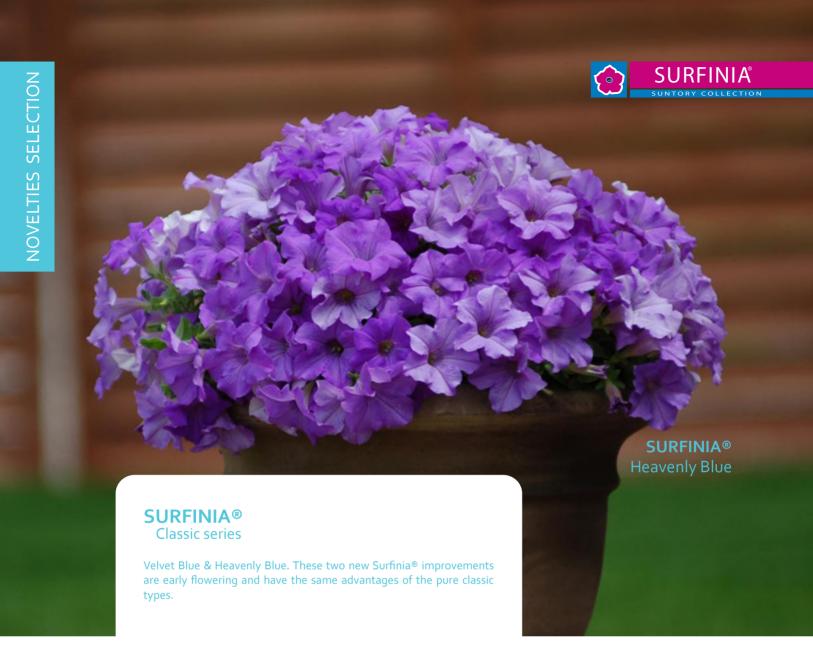

# WELCOME

The hanging petunia line Surfinia®, still the most floriferous and reliable eye catchers available on the current market, will be expanded with two new members: Heavenly Blue and Velvet Blue.

| Variety and colour         | Denomination     | Flower size | Flowering | Vigour | Growth Habit |
|----------------------------|------------------|-------------|-----------|--------|--------------|
| Surfinia® - Classic series |                  |             |           |        |              |
| NEW Velvet Blue            | Sunsurf Aotatsu  | large       | medium    | medium | trailing     |
| NEW Heavenly Blue          | Sunsurf Skytatsu | medium      | medium    | medium | trailing     |