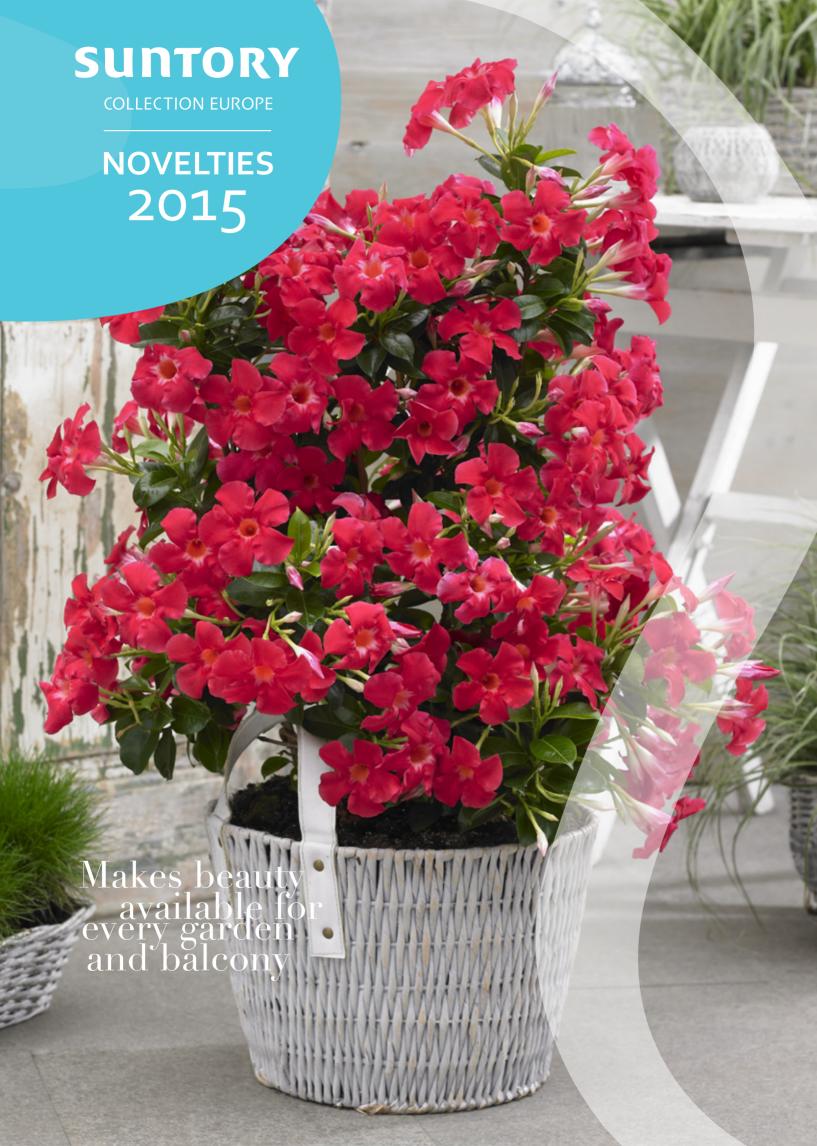

## Suntory® Collection Europe - Makes beauty available for every garden and balcony

The breeding team of Suntory® Flowers Ltd. will keep on renewing the horticultural market with innovative and unique products. Suntory's intensive breeding for Sundaville® is unique within the horticultural market worldwide. More than 5000 future candidates are blooming at Suntory's research and trial station in Japan, Australia and The Netherlands. Sundaville® is one of the top focus products of Suntory®, which will lead to new and unexpected novelties in the near future!

New: the special Sundaville® compact and super branching collections created for 12 and 15 cm pots. These products can be grown without a supporting trellis! This will create a complete new market and will bring Sundaville® in to the world of bedding plants. So in 2015 ask for Sundaville® Beauty and Sundaville® Grand, with very competitive royalties.