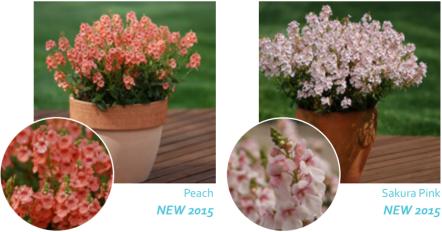

| Variety and colour    | Denomination | Flower size | Flowering    | Vigour  | Growth Habit              |
|-----------------------|--------------|-------------|--------------|---------|---------------------------|
| Sundiascia® - Classic | series       |             |              |         |                           |
| NEW Peach             | Sunjodi 045  | medium      | medium/later | medium  | patio type/patio trailing |
| NEW Sakura Pink       | Sunjodi 042  | medium      | medium       | compact | patio type                |