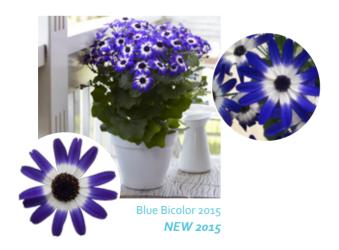

| Variety and colour        | Denomination   | Flower size | Flowering    | Vigour  | Growth Habit |
|---------------------------|----------------|-------------|--------------|---------|--------------|
| Senetti® - Classic series |                |             |              |         |              |
| NEW Blue Bicolor 2015     | Sunsenebubakai | large       | early/medium | compact | patio type   |