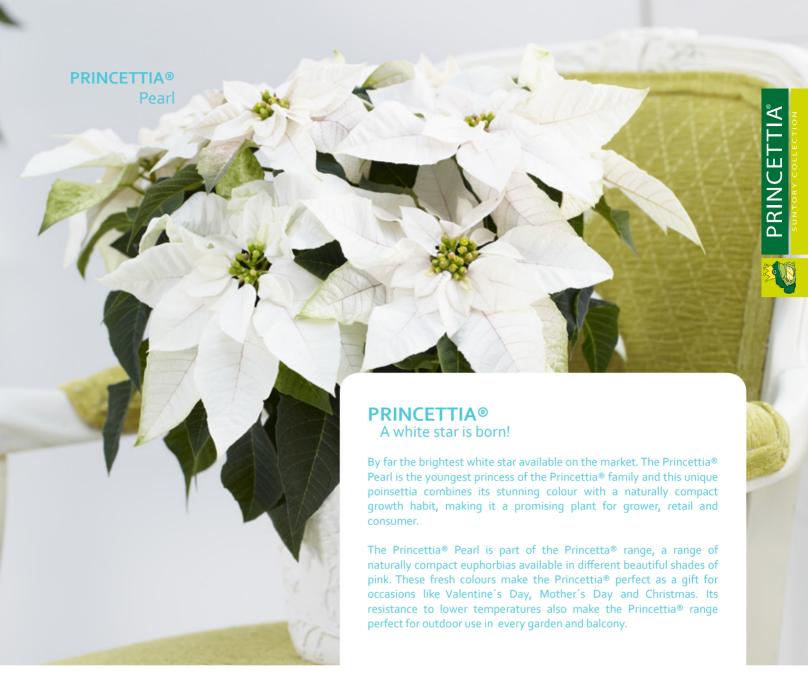

### The eye catchers - make sure to keep an eye on the next beauties

The Princettia® Pearl (p. 19), turned heads at several exhibitions in 2013. The Princettia® Pearl is the youngest of the Princettia® family and completes the pink range of poinsettias with a perfect white version you never seen before. This poinsettia has the brightest white colour available on the current market, thanks to innovative breeding from the breeders of Suntory® Flowers Ltd. Just like the other poinsettias from this range, the Princettia® Pearl is naturally compact, which makes it an easy plant to grow and a promising poinsettia for grower, retail and consumer.