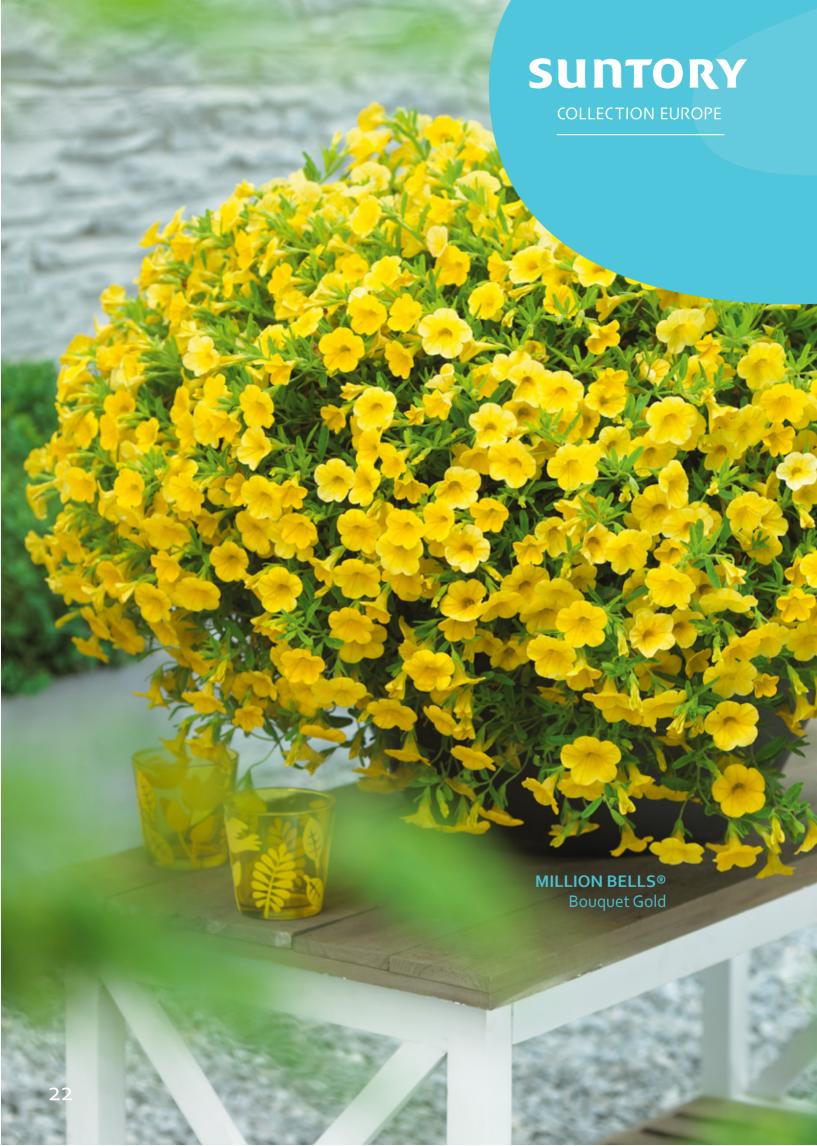

| Variety and colour      | Denomination | Flower size | Flowering        | Vigour          | Growth Habit   |
|-------------------------|--------------|-------------|------------------|-----------------|----------------|
| Million Bells® - Bouque | t series     |             |                  |                 |                |
| Bouquet Red             | Suncalred    | medium      | very early       | compact         | patio trailing |
| Bouquet Gold            | Sunbel 8571  | medium      | very early/early | medium/vigorous | patio trailing |
| Bouquet Wine Red        | Suncalwine   | medium      | very early       | medium/vigorous | patio trailing |